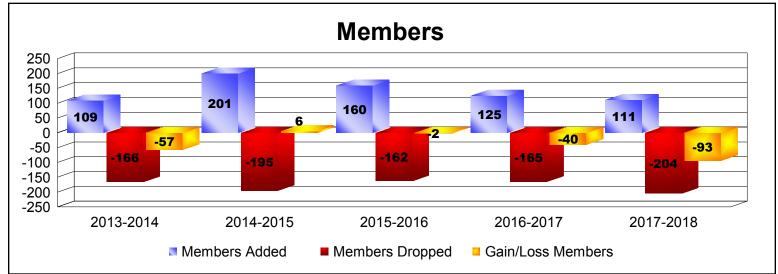

District 36 O

As of June 2018 Cumulative

| Year      | New<br>Clubs | Dropped<br>Clubs | Gain/<br>Loss<br>Clubs | New<br>Members | Charter<br>Members | Reinstate<br>Members | Transfer<br>Members | Total<br>Member<br>Added | Total<br>Members<br>Dropped | Gain/<br>Loss<br>Members |
|-----------|--------------|------------------|------------------------|----------------|--------------------|----------------------|---------------------|--------------------------|-----------------------------|--------------------------|
| 2013-2014 | 0            | -2               | -2                     | 81             | 1                  | 7                    | 20                  | 109                      | -166                        | -57                      |
| 2014-2015 | 1            | -3               | -2                     | 136            | 33                 | 14                   | 18                  | 201                      | -195                        | 6                        |
| 2015-2016 | 1            | -1               | 0                      | 113            | 27                 | 9                    | 11                  | 160                      | -162                        | -2                       |
| 2016-2017 | 0            | -3               | -3                     | 113            | 1                  | 7                    | 4                   | 125                      | -165                        | -40                      |
| 2017-2018 | 0            | -3               | -3                     | 97             | 0                  | 2                    | 12                  | 111                      | -204                        | -93                      |
| Average   | 0            | -2               | -2                     | 108            | 12                 | 8                    | 13                  | 141                      | -178                        | -37                      |