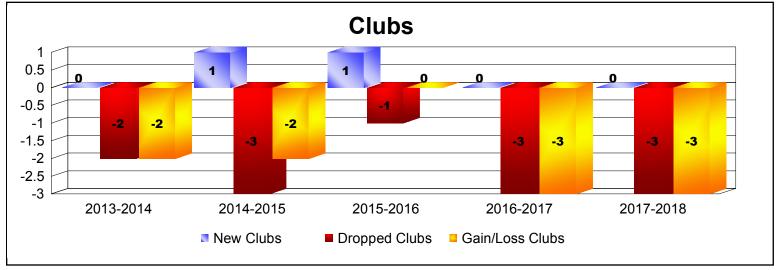

District 36 O

As of June 2018 Cumulative

| Year      | New<br>Clubs | Dropped<br>Clubs | Gain/<br>Loss<br>Clubs | New<br>Members | Charter<br>Members | Reinstate<br>Members | Transfer<br>Members | Total<br>Member<br>Added | Total<br>Members<br>Dropped | Gain/<br>Loss<br>Members |
|-----------|--------------|------------------|------------------------|----------------|--------------------|----------------------|---------------------|--------------------------|-----------------------------|--------------------------|
| 2013-2014 | 0            | -2               | -2                     | 81             | 1                  | 7                    | 20                  | 109                      | -166                        | -57                      |
| 2014-2015 | 1            | -3               | -2                     | 136            | 33                 | 14                   | 18                  | 201                      | -195                        | 6                        |
| 2015-2016 | 1            | -1               | 0                      | 113            | 27                 | 9                    | 11                  | 160                      | -162                        | -2                       |
| 2016-2017 | 0            | -3               | -3                     | 113            | 1                  | 7                    | 4                   | 125                      | -165                        | -40                      |
| 2017-2018 | 0            | -3               | -3                     | 97             | 0                  | 2                    | 12                  | 111                      | -204                        | -93                      |
| Average   | 0            | -2               | -2                     | 108            | 12                 | 8                    | 13                  | 141                      | -178                        | -37                      |